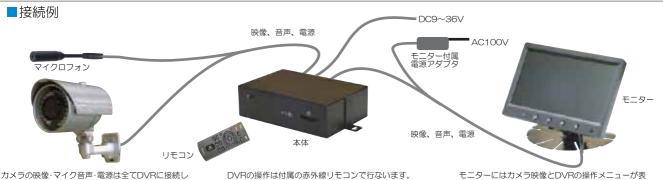

DVRの操作は付属の赤外線リモコンで行ないます。 操作内容はモニター画面に表示されます オプションの赤外線受光部(5m)を使用すればDVR本 体から離れた場所で操作が可能です。

モニターにはカメラ映像とDVRの操作メニューが表 示されます。設定後操作無しでDVRを使用する場合 は必要ありませんが、設定の変更・バックアップ・再生 など操作を行なう場合に必要です。