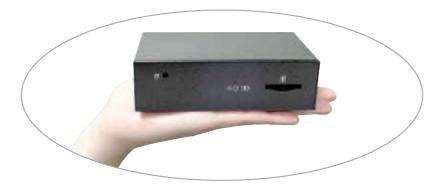

## ハードディスク内蔵で手のひらサイズ! 長時間連続録画・録音が可能な1ch小型DVR

バックアップした記録ファイルを再生す る専用ソフトウェアが付属します。 (Windows用)

型番: JETSA-661N

小型・軽量・低消費電力・長時間記録の1chデジタルビデオレコーダーです。 盤内への組込み・車両への設置・仮設記録装置など、さまざまな用途に応用できます。

#### 手のひらサイズ&低消費電力

手のひらに載せられる小型・軽量タイプなので、 設置場所を選びません。制御盤内や店舗の棚の 片隅、車両のシート下など、様々な場所への 設置が可能です。また低消費電力なので、不法 投棄監視など、太陽光や充電バッテリーで運用 するシステムにも最適です。