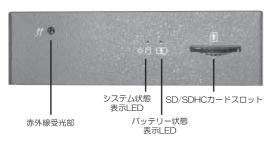

## 2. 工場・店舗・駐車場など単独で監視したい場所での監視機器として

- ・小型であり分電盤などへの組み込みが簡単です。
- ・動作電圧がDC9~36Vであり電源の確保が容易です。
- ・SSDを記録媒体として使用すれば60℃までの高い温度条件下で映像記録が可能です。 (120GBのSSD・5fps録画の場合、約13日間の連続録画が可能)
- ・必要なデータはSDHC又はUSBメモリーにバックアップできます。
- ・映像はリモコン操作で再生によって必要な箇所をSDHC/USBメモリーにバックアップできます。

#### 3. 犯罪捜査・休暇時の仮設監視・動植物観察など仮設録画機器として

- ・小型軽量なので簡単に移動・設置ができます。
- ・低消費電力でありバッテリー駆動による仮設システムにも適しています。
- ・電源が確保できる場合はハードディスクによる長時間連続録画が可能です。 (HDD500GB、10fpsでの場合、約29日間の連続録画が可能)
- ・動体検知機能で映像に変化があった時だけを録画可能です。(プリ・ポストアラーム対応)
- ・ハードディスクを取り外してWindows PCに接続すれば簡単に録画映像を再生できます。

#### 4. 車両・鉄道での運転状況録画装置として

- ・毎秒30フレームの高速録画で連続9日間の録画が可能です。(HDD500GB、30fpsでの連続録画)
- ・録画が満杯になれば古い記録から順に上書きをして新しい記録を保存します。
- ・SDHC/SSDを使用すれば振動・衝撃に強い録画装置として使用できます。
- ・バッテリーを内蔵しておりエンジン停止、又は事故などで電源が途絶えた後も最大2分間録画を継続してから停止します。

録画中はカメラへの電源供給もバッテリーから行います。









### 【前面/背面】





#### 【外形寸法】 (単位:mm)



#### 【仕様】

| 放送