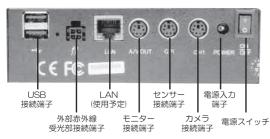

### 【前面/背面】

DVRの操作は付属の赤外線リモコンで行ないます。 操作内容はモニター画面に表示されます オプションの赤外線受光部(5m)を使用すればDVR本 体から離れた場所で操作が可能です。

モニターにはカメラ映像とDVRの操作メニューが表 示されます。設定後操作無しでDVRを使用する場合 は必要ありませんが、設定の変更・バックアップ・再生 など操作を行なう場合に必要です。

#### 【仕様】

| 放送                                                                                                                                                                                                                                                                                                                                                                                                                                                                                                                                                                                                                                                                                                                                                                                                                                                                                                                                                                                                                                                                                                                                                                                                                                                                                                                                                                                                                                                                                                                                                                                                                                                                                                                                                                                                                                                                                                                                                                                                                                                                                                                        | 型番        | JETSA-661N                                                    |
|---------------------------------------------------------------------------------------------------------------------------------------------------------------------------------------------------------------------------------------------------------------------------------------------------------------------------------------------------------------------------------------------------------------------------------------------------------------------------------------------------------------------------------------------------------------------------------------------------------------------------------------------------------------------------------------------------------------------------------------------------------------------------------------------------------------------------------------------------------------------------------------------------------------------------------------------------------------------------------------------------------------------------------------------------------------------------------------------------------------------------------------------------------------------------------------------------------------------------------------------------------------------------------------------------------------------------------------------------------------------------------------------------------------------------------------------------------------------------------------------------------------------------------------------------------------------------------------------------------------------------------------------------------------------------------------------------------------------------------------------------------------------------------------------------------------------------------------------------------------------------------------------------------------------------------------------------------------------------------------------------------------------------------------------------------------------------------------------------------------------------|-----------|---------------------------------------------------------------|
| DVR本体には対域の専用ケーブルで接続IDVP(制ミニDIN調子)   映像×1(BNC) 音声×1(BNC) 音》×1(BNC) 音》×1( | カメラ接続     | 映像×1(BNC) 音声×1(RCA) DC12V×1(カメラ電源 DCジャック)                     |
| 世により                                                                                                                                                                                                                                                                                                                                                                                                                                                                                                                                                                                                                                                                                                                                                                                                                                                                                                                                                                                                                                                                                                                                                                                                                                                                                                                                                                                                                                                                                                                                                                                                                                                                                                                                                                                                                                                                                                                                                                                                                                                                                                                      |           | DVR本体には付属の専用ケーブルで接続(DVR側ミニDIN端子)                              |
| DVR本体には何属の毎用ケーブルで接続しVR側ミーDNM番子                                                                                                                                                                                                                                                                                                                                                                                                                                                                                                                                                                                                                                                                                                                                                                                                                                                                                                                                                                                                                                                                                                                                                                                                                                                                                                                                                                                                                                                                                                                                                                                                                                                                                                                                                                                                                                                                                                                                                                                                                                                                                            | モニター出力    | 映像×1(BNC) 音声×1(RCA)                                           |
| 音声信号   モノラル音声 LINEUベル   USBボート   USBボート   USBボート   様準:500GB HDD搭載   標準:500GB HDD搭載   2.5型SATA HDD(最大500GB) / SSD(最大128GB) / SDHC (最大32GB CLASSG以上)   センサー入力   無電圧接点×1   無電圧接点×1   MPEG4 (AVIファイル)   接電解像度   720×480(NTSC) / 720×576(PAL)   銀画解像度   720×480(NTSC) / 720×576(PAL)   銀画解像度   720×480(NTSC) / 720×576(PAL)   銀備設定   30 / 25 / 20 / 15 / 10 / 5fpsから選択   様務操作   30 / 25 / 20 / 15 / 10 / 5fpsから選択   様務操作   30 / 25 / 20 / 15 / 10 / 5fpsから選択   様務操作   30 / 25 / 20 / 15 / 10 / 5fpsから選択   様務操作   30 / 25 / 20 / 15 / 10 / 5fpsから選択   30 / 26 / 20 / 30 / 40 / 50 / 60 / 70 / 20 / 30 / 40 / 50 / 60 / 70 / 30 / 30 / 40 / 50 / 60 / 70 / 30 / 40 / 50 / 60 / 70 / 30 / 90 / 100 / 110 / 120 秒から選択   71 / 72 / 72 / 72 / 72 / 72 / 72 / 72 /                                                                                                                                                                                                                                                                                                                                                                                                                                                                                                                                                                                                                                                                                                                                                                                                                                                                                                                                                                                                                                                                                                                                                                                                                                                                                                                                                                    |           | 100 100 100 100 100 100 100 100 100 100                       |
| USBボート                                                                                                                                                                                                                                                                                                                                                                                                                                                                                                                                                                                                                                                                                                                                                                                                                                                                                                                                                                                                                                                                                                                                                                                                                                                                                                                                                                                                                                                                                                                                                                                                                                                                                                                                                                                                                                                                                                                                                                                                                                                                                                                    |           |                                                               |
| 振準:500GB HDD搭載 2.5型SATA HDD(最大500GB) / SSD(最大128GB) / SDHC (最大32GB CLASSG)以上) センサー入力 無電圧接点×1 圧縮方式 MPEG4 (AVIファイル) 録画解像度 720×48の(NTSC) / 720×576(PAL) 録画解像度 720×48の(NTSC) / 720×576(PAL) 録画アレームレート 30 / 25 / 20 / 15 / 10 / 5fpsから選択 機器操作 赤外線リモートコントローラー(付属) 機器設定 OSD表示メニュー ※OSDメニュー操作時は録画が停止します。 起動時自動開始 / 手動 / センサー連動 / 動体検知                                                                                                                                                                                                                                                                                                                                                                                                                                                                                                                                                                                                                                                                                                                                                                                                                                                                                                                                                                                                                                                                                                                                                                                                                                                                                                                                                                                                                                                                                                                                                                                                                                                                                                                                                                                             | 音声信号      |                                                               |
| 記録媒体   2.5型SATA HDD(最大500GB) / SSD(最大128GB) / SDHC (最大32GB CLASS6以上)                                                                                                                                                                                                                                                                                                                                                                                                                                                                                                                                                                                                                                                                                                                                                                                                                                                                                                                                                                                                                                                                                                                                                                                                                                                                                                                                                                                                                                                                                                                                                                                                                                                                                                                                                                                                                                                                                                                                                                                                                                                      | USBポート    | USB×2 (背面)                                                    |
| センザー入力                                                                                                                                                                                                                                                                                                                                                                                                                                                                                                                                                                                                                                                                                                                                                                                                                                                                                                                                                                                                                                                                                                                                                                                                                                                                                                                                                                                                                                                                                                                                                                                                                                                                                                                                                                                                                                                                                                                                                                                                                                                                                                                    | 記録媒体      |                                                               |
| 田橋方式 MPEG4 (AV/ファイル)  録画解像度 720×480(NTSC) / 720×576(PAL)  録画アレームレート 30 / 25 / 20 / 15 / 10 / 5fpsから選択                                                                                                                                                                                                                                                                                                                                                                                                                                                                                                                                                                                                                                                                                                                                                                                                                                                                                                                                                                                                                                                                                                                                                                                                                                                                                                                                                                                                                                                                                                                                                                                                                                                                                                                                                                                                                                                                                                                                                                                                                     |           | 2.5型SATA HDD(最大500GB) / SSD(最大128GB) / SDHC (最大32GB CLASS6以上) |
| ### ### ### ### #####################                                                                                                                                                                                                                                                                                                                                                                                                                                                                                                                                                                                                                                                                                                                                                                                                                                                                                                                                                                                                                                                                                                                                                                                                                                                                                                                                                                                                                                                                                                                                                                                                                                                                                                                                                                                                                                                                                                                                                                                                                                                                                     |           |                                                               |
| 銀画プレームレート   30 / 25 / 20 / 15 / 10 / 5fpsから選択   機器操作   ホ外線リモートコントローラー(付属)   機器設定   OSD表示メニュー ※OSDメニュー操作時は録画が停止します。   銀画モード   銀邮特対   銀邮指定:4×4マス   感度設定10段階   ブリアラーム   30 秒 / 60秒から選択   ボストアラーム   10 / 20 / 30 / 40 / 50 / 60 / 70 / 80 / 90 / 100 / 110 / 120秒から選択   OFF時間設定   インプレス・マチのFF 電源断から設定時間後にジャットダウン (10 / 20 / 30 / 40 / 50 / 60 / 70 / 80 / 90 / 100 / 110 / 120秒から選択   スイップショット   リモコン操作でスナップショットを保存(JPEG)   再生   本体のSDメニュー 赤外線リモコンで操作 ※再生時は録画が停止します。   バックアップ   SDHCカード、USBメモリー (AVIファイルで保存 WindowsPC用再生ソフトウェア付属)   バッテリー   本体内蔵 電源断からシャットダウンまで本体とカメラ(DC12V)に電源供給   電源電圧   DC9~36V (カメラに電源を供給する場合: DC12~36V)   DC12V電源アダプター付属   消費電力   第3 / 10 / 10 / 10 / 10 / 10 / 10 / 10 / 1                                                                                                                                                                                                                                                                                                                                                                                                                                                                                                                                                                                                                                                                                                                                                                                                                                                                                                                                                                                                                                                                                                                                                                                                                                                                                                                                                                                                                              | 圧縮方式      |                                                               |
| 機器操作                                                                                                                                                                                                                                                                                                                                                                                                                                                                                                                                                                                                                                                                                                                                                                                                                                                                                                                                                                                                                                                                                                                                                                                                                                                                                                                                                                                                                                                                                                                                                                                                                                                                                                                                                                                                                                                                                                                                                                                                                                                                                                                      |           |                                                               |
| 機器設定 OSD表示メニュー ※OSDメニュー操作時は緑面が停止します。 録画モード 起動時自動開始 / 手動 / センサー連動 / 動体検知 動体検知 第四指定: 4×4マス 感度設定10段階 プリアラーム 30秒 / 60秒から選択 ボストアラーム 10/20/30/40/50/60/70/80/90/100/110/120秒から選択 OFF時間設定 (10/20/30/40/50/60/70/80/90/100/110/120秒から選択 スイッチOFF (電源断から設定時間後にシャットダウン (10/20/30/40/50/60/70/80/90/100/110/120秒から選択) スナップショット リモコン環作でスナップショットを保存(JPEG) 再 生 本体OSDメニュー 赤外線リモコンで操作 ※再生時は録画が停止します。 バックアップ SDHCカード、USBメモリー (AVIファイルで保存 WindowsPC用再生ソフトウェア付属) バッテリー 本体内蔵 電源断からシャットダウンまで本体とカメラ(DC12V)に電源供給 電源電圧 DC9~36V (カメラに電源を供給する場合: DC12~36V) DC12V電源アダプター付属 消費電力 8.3W(カメラ・記録媒体を除く) 動作温度範囲 本体: -20~60'C 内蔵用DD: 0~50'C 動作温度範囲 90%以下(結選ホマロ) 外形寸法 135(W)×40(H)×90(D)mm 質 量 約370g (本体+HDD) 赤外線リモートコントローラー、固定金具、入出カケーブル、電源アダプター、                                                                                                                                                                                                                                                                                                                                                                                                                                                                                                                                                                                                                                                                                                                                                                                                                                                                                                                                                                                                                                                                                                                                                                                                                                                                                                                                                                                                             | 録画フレームレート | 30 / 25 / 20 / 15 / 10 / 5fpsから選択                             |
| ### 20%   20%   20%   20%   20%   20%   20%   20%   20%   20%   20%   20%   20%   20%   20%   20%   20%   20%   20%   20%   20%   20%   20%   20%   20%   20%   20%   20%   20%   20%   20%   20%   20%   20%   20%   20%   20%   20%   20%   20%   20%   20%   20%   20%   20%   20%   20%   20%   20%   20%   20%   20%   20%   20%   20%   20%   20%   20%   20%   20%   20%   20%   20%   20%   20%   20%   20%   20%   20%   20%   20%   20%   20%   20%   20%   20%   20%   20%   20%   20%   20%   20%   20%   20%   20%   20%   20%   20%   20%   20%   20%   20%   20%   20%   20%   20%   20%   20%   20%   20%   20%   20%   20%   20%   20%   20%   20%   20%   20%   20%   20%   20%   20%   20%   20%   20%   20%   20%   20%   20%   20%   20%   20%   20%   20%   20%   20%   20%   20%   20%   20%   20%   20%   20%   20%   20%   20%   20%   20%   20%   20%   20%   20%   20%   20%   20%   20%   20%   20%   20%   20%   20%   20%   20%   20%   20%   20%   20%   20%   20%   20%   20%   20%   20%   20%   20%   20%   20%   20%   20%   20%   20%   20%   20%   20%   20%   20%   20%   20%   20%   20%   20%   20%   20%   20%   20%   20%   20%   20%   20%   20%   20%   20%   20%   20%   20%   20%   20%   20%   20%   20%   20%   20%   20%   20%   20%   20%   20%   20%   20%   20%   20%   20%   20%   20%   20%   20%   20%   20%   20%   20%   20%   20%   20%   20%   20%   20%   20%   20%   20%   20%   20%   20%   20%   20%   20%   20%   20%   20%   20%   20%   20%   20%   20%   20%   20%   20%   20%   20%   20%   20%   20%   20%   20%   20%   20%   20%   20%   20%   20%   20%   20%   20%   20%   20%   20%   20%   20%   20%   20%   20%   20%   20%   20%   20%   20%   20%   20%   20%   20%   20%   20%   20%   20%   20%   20%   20%   20%   20%   20%   20%   20%   20%   20%   20%   20%   20%   20%   20%   20%   20%   20%   20%   20%   20%   20%   20%   20%   20%   20%   20%   20%   20%   20%   20%   20%   20%   20%   20%   20%   20%   20%   20%   20%   20%   20%   20%   20%   20%   20%   20%   20%   20%   20%   20%   20%   20%   20%   20%   20% |           | 赤外線リモートコントローラー(付属)                                            |
| 動体検知         範囲指定: 4×4マス         感度設定10段階           ブリアラーム         30秒 / 60秒から選択           ボストアラーム         10/20/30/40/50/60/70/80/90/100/110/120秒から選択           OFF時間設定         スイッチOFF/ 電源断から設定時間後にジャットダウン (10/20/30/40/50/60/70/80/90/100/110/120秒から選択)           スナップショット         リモコン操作でスナップショットを保存(JPEG)           再生         本体OSDメニュー 赤外線リモコンで操作 ※再生時は線画が停止します。           バックアップ         SDHCカード、USBメモリー (AVIファイルで保存 WindowsPC用再生ソフトウェア付属)           バッテリー         本体内蔵 電源断からシャットダウンまで本体とカメラ (DC12V)に電源供給           電源電圧         DC9~36V (カメラに電源を供給する場合・DC12~36V) DC12V電源アダプター付属           消費電力         8,3Wiハメラ・記録媒体を除く)           動作温度範囲         本体:-20~60°C 内蔵HDD:0~50°C           動作湿度範囲         90%以下(結露不可)           外形寸法         135(W)×40(H)×90(D)mm           質量         約370g (本体+HDD)           が370g (本体+HDD)           が370g (本体+HDD)                                                                                                                                                                                                                                                                                                                                                                                                                                                                                                                                                                                                                                                                                                                                                                                                                                                                                                                                                                                                                                                                                                                                                                                                                                                                | 機器設定      | OSD表示メニュー ※OSDメニュー操作時は録画が停止します。                               |
| プリアラーム                                                                                                                                                                                                                                                                                                                                                                                                                                                                                                                                                                                                                                                                                                                                                                                                                                                                                                                                                                                                                                                                                                                                                                                                                                                                                                                                                                                                                                                                                                                                                                                                                                                                                                                                                                                                                                                                                                                                                                                                                                                                                                                    | 録画モード     | 起動時自動開始 / 手動 / センサー連動 / 動体検知                                  |
| ボストアラーム         10/20/30/40/50/60/70/80/90/100/110/120秒から選択           OFF時間設定         スイッチOFF/ 電源断から設定時間後にシャットダウン<br>(10/20/30/40/50/60/70/80/90/100/110/120秒から選択)           スナップショット         リモコン操作でスナップショットを保存(JPEG)           再生         本体OSDメニュー 赤外線リモコンで操作 ※再生時は録画が停止します。           バックアップ         SDHCカード、USBメモリー (AVIファイルで保存 WindowsPC用再生ソフトウェア付属)           バッテリー         本体内蔵 電源断からシャットダウンまで本体とカメラ(DC12V)に電源供給           電源電圧         DC9~36V (カメラに電源を供給する場合:DC12~36V) DC12V電源アダプター付属           消費電力         8.3W(カメラ・記録媒体を除く)           動作温度範囲         本体:-20~60°C 内臓HDD:0~50°C           動作湿度範囲         90%以下(結露不可)           外形寸法         135(W)×40(H)×90(D)mm           質量         赤外線リモートコントローラー、固定金具、入出力ケーブル、電源アダプター、                                                                                                                                                                                                                                                                                                                                                                                                                                                                                                                                                                                                                                                                                                                                                                                                                                                                                                                                                                                                                                                                                                                                                                                                                                                                                                                                                                                     | 動体検知      | 範囲指定:4×4マス 感度設定10段階                                           |
| スイッチOFF/ 電源断から設定時間後にシャットダウン (10/20/30/40/50/60/70/80/90/100/110/120秒から選択)           スナップショット         リモコン操作でスナップショットを保存(JPEG)           再生         本体OSDメニュー 赤外線リモコンで操作 ※再生時は録画が停止します。           バックアップ         SDHCカード、USBメモリー (AVIファイルで保存 WindowsPC用再生ソフトウェア付属)           バッテリー 本体内蔵 電源断からシャットダウンまで本体とカメラ(DC12V)に電源供給           電源電圧 DC9~36V (カメラに電源を供給する場合: DC12~36V) DC12V電源アダプター付属           消費電力 8.3W(カメラ:記録媒体を除く)           動作温度範囲 本体: -20~60°C 内臓HDD: 0~50°C           動作湿度範囲 90%以下(結露不可)           外形寸法 135(W)×40(H)×90(D)mm           質量 総370g (本体+HDD)           が370g (本体+HDD)           が370g (本体+HDD)                                                                                                                                                                                                                                                                                                                                                                                                                                                                                                                                                                                                                                                                                                                                                                                                                                                                                                                                                                                                                                                                                                                                                                                                                                                                                                                                                                                                                                                                                                       | プリアラーム    | 30秒 / 60秒から選択                                                 |
| OFF時間設定     (10/20/30/40/50/60/70/80/90/100/110/120秒から選択)       スナップショット     リモコン操作でスナップショットを保存(JPEG)       再生     本体OSDメニュー 赤外線リモコンで操作 ※再生時は録画が停止します。       バックアップ     SDHCカード、USBメモリー (AVIファイルで保存 WindowsPC用再生ソフトウェア付属)       バッテリー     本体内蔵 電源断からシャットダウンまで本体とカメラ(DC12V)に電源供給       電源電圧     DC9~36V (カメラに電源を供給する場合: DC12~36V) DC12V電源アダプター付属       消費電力     8.3W(カメラ・記録媒体を除く)       動作温度範囲     本体: -20~60C 内蔵HDD: 0~50C       動作温度範囲     9の以下(結露不可)       外形寸法     135(W)×40(H)×90(D)mm       質量     赤外線リモートコントローラー、固定金具、入出力ケーブル、電源アダプター、                                                                                                                                                                                                                                                                                                                                                                                                                                                                                                                                                                                                                                                                                                                                                                                                                                                                                                                                                                                                                                                                                                                                                                                                                                                                                                                                                                                                                                                                                                                                                                              | ポストアラーム   | 10/20/30/40/50/60/70/80/90/100/110/120秒から選択                   |
| (10/20/30/40/50/60/70/80/90/100/110/120秒から選択)  スナップショット  リモコン操作でスナップショットを保存(JPEG)  再生  本体OSDメニュー 赤外線リモコンで操作 ※再生時は縁面が停止します。 バックアップ  SDHCカード、USBメモリー (AVIファイルで保存 WindowsPC用再生ソフトウェア付属) バッテリー 本体内蔵 電源断からシャットダウンまで本体とカメラ(DC12V)に電源供給 電源電圧 DC9~36V (カメラに電源を供給する場合: DC12~36V) DC12V電源アダプター付属 消費電力 8.3W(カメラ・記録媒体を除く) 動作温度範囲 本体:-20~60°C 内蔵HDD:0~50°C 動作温度範囲 90%以下(結露不可) 外形寸法 135(W)×40(H)×90(D)mm  質量 約370g (本体+HDD)  赤外線リモートコントローラー、固定金具、入出カケーブル、電源アダプター、                                                                                                                                                                                                                                                                                                                                                                                                                                                                                                                                                                                                                                                                                                                                                                                                                                                                                                                                                                                                                                                                                                                                                                                                                                                                                                                                                                                                                                                                                                                                                                                                                                                                       | OFF時間設定   | スイッチOFF/ 電源断から設定時間後にシャットダウン                                   |
| 再生         本体OSDメニュー 赤外線リモコンで操作 ※再生時は緑面が停止します。           パックアップ         SDHCカード、USBメモリー (AVIファイルで保存 WindowsPC用再生ソフトウェア付属)           パッテリー         本体内蔵 電源断からシャットダウンまで本体とカメラ(DC12V)に電源供給           電源電圧         DC9~36V (カメラに電源を供給する場合:DC12~36W DC12V電源アダプター付属           消費電力         8.3W(カメラ・記録媒体を除く)           動作温度範囲         本体: -20~60'C 内蔵HDD: 0~50'C           動作温度範囲         90%以下(結實不可)           外形寸法         135(W)×40(H)×90(D)mm           質量         約370g (本体+HDD)           付属品         赤外線リモートコントローラー、固定金具、入出力ケーブル、電源アダプター、                                                                                                                                                                                                                                                                                                                                                                                                                                                                                                                                                                                                                                                                                                                                                                                                                                                                                                                                                                                                                                                                                                                                                                                                                                                                                                                                                                                                                                                                                                                                                                                |           | (10/20/30/40/50/60/70/80/90/100/110/120秒から選択)                 |
| バックアップ    SDHCカード、USBメモリー (AVIファイルで保存 WindowsPC用再生ソフトウェア付属)     バッテリー    本体内蔵 電源断からシャットダウンまで本体とカメラ(DC12V)に電源供給     電源電圧    DC9~36V (カメラに電源を供給する場合: DC12~36V) DC12V電源アダプター付属     消費電力    8.3W(カメラ・記録媒体を除く)     動作温度範囲    本体: -20~60°C 内蔵HDD: 0~50°C     動作温度範囲    90%以下(結實不可)     外形寸法    135(W)×40(H)×90(D)mm     質 量    約370g (本体+HDD)     赤外線リモートコントローラー、固定金具、入出カケーブル、電源アダプター、                                                                                                                                                                                                                                                                                                                                                                                                                                                                                                                                                                                                                                                                                                                                                                                                                                                                                                                                                                                                                                                                                                                                                                                                                                                                                                                                                                                                                                                                                                                                                                                                                                                                                                                                          | スナップショット  | リモコン操作でスナップショットを保存(JPEG)                                      |
| バッテリー         本体内蔵         電源電圧         DC9~36V (カメラに電源を供給する場合: DC12~36V) DC12V電源アダプター付属           消費電力         8.3W(カメラ・記録媒体を除く)           動作温度範囲         本体: -20~60°C 内蔵HDD: 0~50°C           動作湿度範囲         90%以下(結露不可)           外形寸法         135(W)×40(H)×90(D)mm           質量         約370g (本体+HDD)           付属品         赤外線リモートコントローラー、固定金具、入出カケーブル、電源アダプター、                                                                                                                                                                                                                                                                                                                                                                                                                                                                                                                                                                                                                                                                                                                                                                                                                                                                                                                                                                                                                                                                                                                                                                                                                                                                                                                                                                                                                                                                                                                                                                                                                                                                                                                                                     | 再 生       | 本体OSDメニュー 赤外線リモコンで操作 ※再生時は録画が停止します。                           |
| 電源電圧 DC9~36V (カメラに電源を供給する場合: DC12~36V DC12V電源アダプター付属<br>消費電力 8.3W(カメラ・記録媒体を除く)<br>動作温度範囲 本体:-20~60°C 内蔵HDD:0~50°C<br>動作温度範囲 90%以下(結露不可)<br>外形寸法 135(W)×40(H)×90(D)mm<br>質 量 約370g (本体+HDD)<br>赤外線リモートコントローラー、固定金具、入出カケーブル、電源アダプター、                                                                                                                                                                                                                                                                                                                                                                                                                                                                                                                                                                                                                                                                                                                                                                                                                                                                                                                                                                                                                                                                                                                                                                                                                                                                                                                                                                                                                                                                                                                                                                                                                                                                                                                                                                                                                                                                                        | バックアップ    | SDHCカード、USBメモリー (AVIファイルで保存 WindowsPC用再生ソフトウェア付属)             |
| <ul> <li>消費電力</li> <li>8.3W(カメラ・記録媒体を除く)</li> <li>動作温度範囲</li> <li>本体:-20~60°C 内蔵HDD:0~50°C</li> <li>動作湿度範囲</li> <li>90%以下(結露不可)</li> <li>外形寸法</li> <li>135(W)×40(H)×90(D)mm</li> <li>質量</li> <li>約370g (本体+HDD)</li> <li>付属品</li> <li>赤外線リモートコントローラー、固定金具、入出カケーブル、電源アダブター、</li> </ul>                                                                                                                                                                                                                                                                                                                                                                                                                                                                                                                                                                                                                                                                                                                                                                                                                                                                                                                                                                                                                                                                                                                                                                                                                                                                                                                                                                                                                                                                                                                                                                                                                                                                                                                                                                                                                                     | パッテリー     | 本体内蔵 電源断からシャットダウンまで本体とカメラ(DC12V)に電源供給                         |
| 動作温度範囲     本体:-20~60℃ 内蔵HDD:0~50℃       動作湿度範囲     90%以下(結露不可)       外形寸法     135(W)×40(H)×90(D)mm       質量     約370g (本体+HDD)       付属品     赤外線リモートコントローラー、固定金具、入出カケーブル、電源アダブター、                                                                                                                                                                                                                                                                                                                                                                                                                                                                                                                                                                                                                                                                                                                                                                                                                                                                                                                                                                                                                                                                                                                                                                                                                                                                                                                                                                                                                                                                                                                                                                                                                                                                                                                                                                                                                                                                                                                                         | 電源電圧      | DC9~36V (カメラに電源を供給する場合: DC12~36V) DC12V電源アダプター付属              |
| 動作湿度範囲     90%以下(結露不可)       外形寸法     135(W)×40(H)×90(D)mm       質量     約370g (本体+HDD)       付属品     赤外線リモートコントローラー、固定金具、入出カケーブル、電源アダプター、                                                                                                                                                                                                                                                                                                                                                                                                                                                                                                                                                                                                                                                                                                                                                                                                                                                                                                                                                                                                                                                                                                                                                                                                                                                                                                                                                                                                                                                                                                                                                                                                                                                                                                                                                                                                                                                                                                                                                                                 | 消費電力      | 8.3W(カメラ· 記録媒体を除く)                                            |
| 外形寸法                                                                                                                                                                                                                                                                                                                                                                                                                                                                                                                                                                                                                                                                                                                                                                                                                                                                                                                                                                                                                                                                                                                                                                                                                                                                                                                                                                                                                                                                                                                                                                                                                                                                                                                                                                                                                                                                                                                                                                                                                                                                                                                      | 動作温度範囲    | 本体:-20~60℃ 内蔵HDD:0~50℃                                        |
| 質量         約370g (本体+HDD)           赤外線リモートコントローラー、固定金具、入出力ケーブル、電源アダプター、                                                                                                                                                                                                                                                                                                                                                                                                                                                                                                                                                                                                                                                                                                                                                                                                                                                                                                                                                                                                                                                                                                                                                                                                                                                                                                                                                                                                                                                                                                                                                                                                                                                                                                                                                                                                                                                                                                                                                                                                                                                  | 動作湿度範囲    | 90%以下(結露不可)                                                   |
| 赤外線リモートコントローラー、固定金具、入出力ケーブル、電源アダプター、                                                                                                                                                                                                                                                                                                                                                                                                                                                                                                                                                                                                                                                                                                                                                                                                                                                                                                                                                                                                                                                                                                                                                                                                                                                                                                                                                                                                                                                                                                                                                                                                                                                                                                                                                                                                                                                                                                                                                                                                                                                                                      | 外形寸法      | 135(W)×40(H)×90(D)mm                                          |
| 付属品                                                                                                                                                                                                                                                                                                                                                                                                                                                                                                                                                                                                                                                                                                                                                                                                                                                                                                                                                                                                                                                                                                                                                                                                                                                                                                                                                                                                                                                                                                                                                                                                                                                                                                                                                                                                                                                                                                                                                                                                                                                                                                                       | 質 量       | 約370g (本体+HDD)                                                |
|                                                                                                                                                                                                                                                                                                                                                                                                                                                                                                                                                                                                                                                                                                                                                                                                                                                                                                                                                                                                                                                                                                                                                                                                                                                                                                                                                                                                                                                                                                                                                                                                                                                                                                                                                                                                                                                                                                                                                                                                                                                                                                                           | 付属品       | 赤外線リモートコントローラー、固定金具、入出力ケーブル、電源アダプター、                          |
|                                                                                                                                                                                                                                                                                                                                                                                                                                                                                                                                                                                                                                                                                                                                                                                                                                                                                                                                                                                                                                                                                                                                                                                                                                                                                                                                                                                                                                                                                                                                                                                                                                                                                                                                                                                                                                                                                                                                                                                                                                                                                                                           |           | ACケーブル、ソフトウェアCD、取扱説明書                                         |