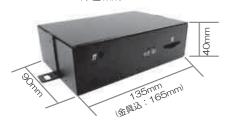

#### 【外形寸法】 (単位:mm)

#### 1. 道路・踏切・川辺など無人要注意箇所の監視機器として

- ・本体は小型でボックスへの組み込みが容易です。(本体サイズ:135(W)×40(H)×90(D)mm)
- ・SDHCカード使用で-20~60℃の環境で録画ができます。
- (32GBのSDHCカード・5fps録画の場合、合計約80時間の録画が可能)
- ・各種センサーと組み合わせることで異常が発生した時だけを録画できます。
- ・プリ・ポストレコード機能でセンサーが働いた前後の時間を含めて録画します。
- ・SDHCカードは簡単に交換が可能です。記録映像はWindows PCで再生できます。(再生ソフト付属)

#### 【仕様】

| 放送                                                                                                                                                                                                                                                                                                                                                                                                                                                                                                                                                                                                                                                                                                                                                                                                                                                                                                                                                                                                                                                                                                                                                                                                                                                                                                                                                                                                                                                                                                                                                                                                                                                                                                                                                                                                                                                                                                                                                                                                                                                                                                                        | 型番        | JETSA-661N                                                    |
|---------------------------------------------------------------------------------------------------------------------------------------------------------------------------------------------------------------------------------------------------------------------------------------------------------------------------------------------------------------------------------------------------------------------------------------------------------------------------------------------------------------------------------------------------------------------------------------------------------------------------------------------------------------------------------------------------------------------------------------------------------------------------------------------------------------------------------------------------------------------------------------------------------------------------------------------------------------------------------------------------------------------------------------------------------------------------------------------------------------------------------------------------------------------------------------------------------------------------------------------------------------------------------------------------------------------------------------------------------------------------------------------------------------------------------------------------------------------------------------------------------------------------------------------------------------------------------------------------------------------------------------------------------------------------------------------------------------------------------------------------------------------------------------------------------------------------------------------------------------------------------------------------------------------------------------------------------------------------------------------------------------------------------------------------------------------------------------------------------------------------|-----------|---------------------------------------------------------------|
| DVR本体には対域の専用ケーブルで接続IDVP(制ミニDIN調子)   映像×1(BNC) 音声×1(BNC) 音》×1(BNC) 音》×1( | カメラ接続     | 映像×1(BNC) 音声×1(RCA) DC12V×1(カメラ電源 DCジャック)                     |
| 世により                                                                                                                                                                                                                                                                                                                                                                                                                                                                                                                                                                                                                                                                                                                                                                                                                                                                                                                                                                                                                                                                                                                                                                                                                                                                                                                                                                                                                                                                                                                                                                                                                                                                                                                                                                                                                                                                                                                                                                                                                                                                                                                      |           | DVR本体には付属の専用ケーブルで接続(DVR側ミニDIN端子)                              |
| DVR本体には何属の毎用ケーブルで接続しVR側ミーDNM番子                                                                                                                                                                                                                                                                                                                                                                                                                                                                                                                                                                                                                                                                                                                                                                                                                                                                                                                                                                                                                                                                                                                                                                                                                                                                                                                                                                                                                                                                                                                                                                                                                                                                                                                                                                                                                                                                                                                                                                                                                                                                                            | モニター出力    | 映像×1(BNC) 音声×1(RCA)                                           |
| 音声信号   モノラル音声 LINEUベル   USBボート   USBボート   USBボート   様準:500GB HDD搭載   標準:500GB HDD搭載   2.5型SATA HDD(最大500GB) / SSD(最大128GB) / SDHC (最大32GB CLASSG以上)   センサー入力   無電圧接点×1   無電圧接点×1   MPEG4 (AVIファイル)   接電解像度   720×480(NTSC) / 720×576(PAL)   銀画解像度   720×480(NTSC) / 720×576(PAL)   銀画解像度   720×480(NTSC) / 720×576(PAL)   銀備設定   30 / 25 / 20 / 15 / 10 / 5fpsから選択   様務操作   30 / 25 / 20 / 15 / 10 / 5fpsから選択   様務操作   30 / 25 / 20 / 15 / 10 / 5fpsから選択   様務操作   30 / 25 / 20 / 15 / 10 / 5fpsから選択   様務操作   30 / 25 / 20 / 15 / 10 / 5fpsから選択   30 / 26 / 20 / 30 / 40 / 50 / 60 / 70 / 20 / 30 / 40 / 50 / 60 / 70 / 30 / 30 / 40 / 50 / 60 / 70 / 30 / 40 / 50 / 60 / 70 / 30 / 90 / 100 / 110 / 120 秒から選択   71 / 72 / 72 / 72 / 72 / 72 / 72 / 72 /                                                                                                                                                                                                                                                                                                                                                                                                                                                                                                                                                                                                                                                                                                                                                                                                                                                                                                                                                                                                                                                                                                                                                                                                                                                                                                                                                                    |           | 100 100 100 100 100 100 100 100 100 100                       |
| USBボート                                                                                                                                                                                                                                                                                                                                                                                                                                                                                                                                                                                                                                                                                                                                                                                                                                                                                                                                                                                                                                                                                                                                                                                                                                                                                                                                                                                                                                                                                                                                                                                                                                                                                                                                                                                                                                                                                                                                                                                                                                                                                                                    |           |                                                               |
| 振準:500GB HDD搭載 2.5型SATA HDD(最大500GB) / SSD(最大128GB) / SDHC (最大32GB CLASSG)以上) センサー入力 無電圧接点×1 圧縮方式 MPEG4 (AVIファイル) 録画解像度 720×48の(NTSC) / 720×576(PAL) 録画解像度 720×48の(NTSC) / 720×576(PAL) 録画アレームレート 30 / 25 / 20 / 15 / 10 / 5fpsから選択 機器操作 赤外線リモートコントローラー(付属) 機器設定 OSD表示メニュー ※OSDメニュー操作時は録画が停止します。 起動時自動開始 / 手動 / センサー連動 / 動体検知                                                                                                                                                                                                                                                                                                                                                                                                                                                                                                                                                                                                                                                                                                                                                                                                                                                                                                                                                                                                                                                                                                                                                                                                                                                                                                                                                                                                                                                                                                                                                                                                                                                                                                                                                                                             | 音声信号      |                                                               |
| 記録媒体   2.5型SATA HDD(最大500GB) / SSD(最大128GB) / SDHC (最大32GB CLASS6以上)                                                                                                                                                                                                                                                                                                                                                                                                                                                                                                                                                                                                                                                                                                                                                                                                                                                                                                                                                                                                                                                                                                                                                                                                                                                                                                                                                                                                                                                                                                                                                                                                                                                                                                                                                                                                                                                                                                                                                                                                                                                      | USBポート    | USB×2 (背面)                                                    |
| センザー入力                                                                                                                                                                                                                                                                                                                                                                                                                                                                                                                                                                                                                                                                                                                                                                                                                                                                                                                                                                                                                                                                                                                                                                                                                                                                                                                                                                                                                                                                                                                                                                                                                                                                                                                                                                                                                                                                                                                                                                                                                                                                                                                    | 記録媒体      |                                                               |
| 田橋方式 MPEG4 (AV/ファイル)  録画解像度 720×480(NTSC) / 720×576(PAL)  録画アレームレート 30 / 25 / 20 / 15 / 10 / 5fpsから選択                                                                                                                                                                                                                                                                                                                                                                                                                                                                                                                                                                                                                                                                                                                                                                                                                                                                                                                                                                                                                                                                                                                                                                                                                                                                                                                                                                                                                                                                                                                                                                                                                                                                                                                                                                                                                                                                                                                                                                                                                     |           | 2.5型SATA HDD(最大500GB) / SSD(最大128GB) / SDHC (最大32GB CLASS6以上) |
| ### ### ### ### #####################                                                                                                                                                                                                                                                                                                                                                                                                                                                                                                                                                                                                                                                                                                                                                                                                                                                                                                                                                                                                                                                                                                                                                                                                                                                                                                                                                                                                                                                                                                                                                                                                                                                                                                                                                                                                                                                                                                                                                                                                                                                                                     |           |                                                               |
| 銀画プレームレート   30 / 25 / 20 / 15 / 10 / 5fpsから選択   機器操作   ホ外線リモートコントローラー(付属)   機器設定   OSD表示メニュー ※OSDメニュー操作時は録画が停止します。   銀画モード   銀邮特対   銀邮指定:4×4マス   感度設定10段階   ブリアラーム   30 秒 / 60秒から選択   ボストアラーム   10 / 20 / 30 / 40 / 50 / 60 / 70 / 80 / 90 / 100 / 110 / 120秒から選択   OFF時間設定   インプレス・マチのFF 電源断から設定時間後にジャットダウン (10 / 20 / 30 / 40 / 50 / 60 / 70 / 80 / 90 / 100 / 110 / 120秒から選択   スイップショット   リモコン操作でスナップショットを保存(JPEG)   再生   本体のSDメニュー 赤外線リモコンで操作 ※再生時は録画が停止します。   バックアップ   SDHCカード、USBメモリー (AVIファイルで保存 WindowsPC用再生ソフトウェア付属)   バッテリー   本体内蔵 電源断からシャットダウンまで本体とカメラ(DC12V)に電源供給   電源電圧   DC9~36V (カメラに電源を供給する場合: DC12~36V)   DC12V電源アダプター付属   消費電力   第3 / 10 / 10 / 10 / 10 / 10 / 10 / 10 / 1                                                                                                                                                                                                                                                                                                                                                                                                                                                                                                                                                                                                                                                                                                                                                                                                                                                                                                                                                                                                                                                                                                                                                                                                                                                                                                                                                                                                                              | 圧縮方式      |                                                               |
| 機器操作                                                                                                                                                                                                                                                                                                                                                                                                                                                                                                                                                                                                                                                                                                                                                                                                                                                                                                                                                                                                                                                                                                                                                                                                                                                                                                                                                                                                                                                                                                                                                                                                                                                                                                                                                                                                                                                                                                                                                                                                                                                                                                                      |           |                                                               |
| 機器設定 OSD表示メニュー ※OSDメニュー操作時は緑面が停止します。 録画モード 起動時自動開始 / 手動 / センサー連動 / 動体検知 動体検知 第四指定: 4×4マス 感度設定10段階 プリアラーム 30秒 / 60秒から選択 ボストアラーム 10/20/30/40/50/60/70/80/90/100/110/120秒から選択 OFF時間設定 (10/20/30/40/50/60/70/80/90/100/110/120秒から選択 スイッチOFF (電源断から設定時間後にシャットダウン (10/20/30/40/50/60/70/80/90/100/110/120秒から選択) スナップショット リモコン環作でスナップショットを保存(JPEG) 再 生 本体OSDメニュー 赤外線リモコンで操作 ※再生時は録画が停止します。 バックアップ SDHCカード、USBメモリー (AVIファイルで保存 WindowsPC用再生ソフトウェア付属) バッテリー 本体内蔵 電源断からシャットダウンまで本体とカメラ(DC12V)に電源供給 電源電圧 DC9~36V (カメラに電源を供給する場合: DC12~36V) DC12V電源アダプター付属 消費電力 8.3W(カメラ・記録媒体を除く) 動作温度範囲 本体: -20~60'C 内蔵用DD: 0~50'C 動作温度範囲 90%以下(結選ホマロ) 外形寸法 135(W)×40(H)×90(D)mm 質 量 約370g (本体+HDD) 赤外線リモートコントローラー、固定金具、入出カケーブル、電源アダプター、                                                                                                                                                                                                                                                                                                                                                                                                                                                                                                                                                                                                                                                                                                                                                                                                                                                                                                                                                                                                                                                                                                                                                                                                                                                                                                                                                                                                             | 録画フレームレート | 30 / 25 / 20 / 15 / 10 / 5fpsから選択                             |
| ### 20%   20%   20%   20%   20%   20%   20%   20%   20%   20%   20%   20%   20%   20%   20%   20%   20%   20%   20%   20%   20%   20%   20%   20%   20%   20%   20%   20%   20%   20%   20%   20%   20%   20%   20%   20%   20%   20%   20%   20%   20%   20%   20%   20%   20%   20%   20%   20%   20%   20%   20%   20%   20%   20%   20%   20%   20%   20%   20%   20%   20%   20%   20%   20%   20%   20%   20%   20%   20%   20%   20%   20%   20%   20%   20%   20%   20%   20%   20%   20%   20%   20%   20%   20%   20%   20%   20%   20%   20%   20%   20%   20%   20%   20%   20%   20%   20%   20%   20%   20%   20%   20%   20%   20%   20%   20%   20%   20%   20%   20%   20%   20%   20%   20%   20%   20%   20%   20%   20%   20%   20%   20%   20%   20%   20%   20%   20%   20%   20%   20%   20%   20%   20%   20%   20%   20%   20%   20%   20%   20%   20%   20%   20%   20%   20%   20%   20%   20%   20%   20%   20%   20%   20%   20%   20%   20%   20%   20%   20%   20%   20%   20%   20%   20%   20%   20%   20%   20%   20%   20%   20%   20%   20%   20%   20%   20%   20%   20%   20%   20%   20%   20%   20%   20%   20%   20%   20%   20%   20%   20%   20%   20%   20%   20%   20%   20%   20%   20%   20%   20%   20%   20%   20%   20%   20%   20%   20%   20%   20%   20%   20%   20%   20%   20%   20%   20%   20%   20%   20%   20%   20%   20%   20%   20%   20%   20%   20%   20%   20%   20%   20%   20%   20%   20%   20%   20%   20%   20%   20%   20%   20%   20%   20%   20%   20%   20%   20%   20%   20%   20%   20%   20%   20%   20%   20%   20%   20%   20%   20%   20%   20%   20%   20%   20%   20%   20%   20%   20%   20%   20%   20%   20%   20%   20%   20%   20%   20%   20%   20%   20%   20%   20%   20%   20%   20%   20%   20%   20%   20%   20%   20%   20%   20%   20%   20%   20%   20%   20%   20%   20%   20%   20%   20%   20%   20%   20%   20%   20%   20%   20%   20%   20%   20%   20%   20%   20%   20%   20%   20%   20%   20%   20%   20%   20%   20%   20%   20%   20%   20%   20%   20%   20%   20%   20%   20%   20%   20%   20%   20%   20% |           | 赤外線リモートコントローラー(付属)                                            |
| 動体検知         範囲指定: 4×4マス         感度設定10段階           ブリアラーム         30秒 / 60秒から選択           ボストアラーム         10/20/30/40/50/60/70/80/90/100/110/120秒から選択           OFF時間設定         スイッチOFF/ 電源断から設定時間後にジャットダウン (10/20/30/40/50/60/70/80/90/100/110/120秒から選択)           スナップショット         リモコン操作でスナップショットを保存(JPEG)           再生         本体OSDメニュー 赤外線リモコンで操作 ※再生時は線画が停止します。           バックアップ         SDHCカード、USBメモリー (AVIファイルで保存 WindowsPC用再生ソフトウェア付属)           バッテリー         本体内蔵 電源断からシャットダウンまで本体とカメラ (DC12V)に電源供給           電源電圧         DC9~36V (カメラに電源を供給する場合・DC12~36V) DC12V電源アダプター付属           消費電力         8,3Wiハメラ・記録媒体を除く)           動作温度範囲         本体:-20~60°C 内蔵HDD:0~50°C           動作湿度範囲         90%以下(結露不可)           外形寸法         135(W)×40(H)×90(D)mm           質量         約370g (本体+HDD)           が370g (本体+HDD)           が370g (本体+HDD)                                                                                                                                                                                                                                                                                                                                                                                                                                                                                                                                                                                                                                                                                                                                                                                                                                                                                                                                                                                                                                                                                                                                                                                                                                                                | 機器設定      | OSD表示メニュー ※OSDメニュー操作時は録画が停止します。                               |
| プリアラーム                                                                                                                                                                                                                                                                                                                                                                                                                                                                                                                                                                                                                                                                                                                                                                                                                                                                                                                                                                                                                                                                                                                                                                                                                                                                                                                                                                                                                                                                                                                                                                                                                                                                                                                                                                                                                                                                                                                                                                                                                                                                                                                    | 録画モード     | 起動時自動開始 / 手動 / センサー連動 / 動体検知                                  |
| ボストアラーム         10/20/30/40/50/60/70/80/90/100/110/120秒から選択           OFF時間設定         スイッチOFF/ 電源断から設定時間後にシャットダウン<br>(10/20/30/40/50/60/70/80/90/100/110/120秒から選択)           スナップショット         リモコン操作でスナップショットを保存(JPEG)           再生         本体OSDメニュー 赤外線リモコンで操作 ※再生時は録画が停止します。           バックアップ         SDHCカード、USBメモリー (AVIファイルで保存 WindowsPC用再生ソフトウェア付属)           バッテリー         本体内蔵 電源断からシャットダウンまで本体とカメラ(DC12V)に電源供給           電源電圧         DC9~36V (カメラに電源を供給する場合:DC12~36V) DC12V電源アダプター付属           消費電力         8.3W(カメラ・記録媒体を除く)           動作温度範囲         本体:-20~60°C 内臓HDD:0~50°C           動作湿度範囲         90%以下(結露不可)           外形寸法         135(W)×40(H)×90(D)mm           質量         赤外線リモートコントローラー、固定金具、入出力ケーブル、電源アダプター、                                                                                                                                                                                                                                                                                                                                                                                                                                                                                                                                                                                                                                                                                                                                                                                                                                                                                                                                                                                                                                                                                                                                                                                                                                                                                                                                                                                     | 動体検知      | 範囲指定:4×4マス 感度設定10段階                                           |
| スイッチOFF/ 電源断から設定時間後にシャットダウン (10/20/30/40/50/60/70/80/90/100/110/120秒から選択)           スナップショット         リモコン操作でスナップショットを保存(JPEG)           再生         本体OSDメニュー 赤外線リモコンで操作 ※再生時は録画が停止します。           バックアップ         SDHCカード、USBメモリー (AVIファイルで保存 WindowsPC用再生ソフトウェア付属)           バッテリー 本体内蔵 電源断からシャットダウンまで本体とカメラ(DC12V)に電源供給           電源電圧 DC9~36V (カメラに電源を供給する場合: DC12~36V) DC12V電源アダプター付属           消費電力 8.3W(カメラ:記録媒体を除く)           動作温度範囲 本体: -20~60°C 内臓HDD: 0~50°C           動作湿度範囲 90%以下(結露不可)           外形寸法 135(W)×40(H)×90(D)mm           質量 総370g (本体+HDD)           が370g (本体+HDD)           が370g (本体+HDD)                                                                                                                                                                                                                                                                                                                                                                                                                                                                                                                                                                                                                                                                                                                                                                                                                                                                                                                                                                                                                                                                                                                                                                                                                                                                                                                                                                                                                                                                                                       | プリアラーム    | 30秒 / 60秒から選択                                                 |
| OFF時間設定     (10/20/30/40/50/60/70/80/90/100/110/120秒から選択)       スナップショット     リモコン操作でスナップショットを保存(JPEG)       再生     本体OSDメニュー 赤外線リモコンで操作 ※再生時は録画が停止します。       バックアップ     SDHCカード、USBメモリー (AVIファイルで保存 WindowsPC用再生ソフトウェア付属)       バッテリー     本体内蔵 電源断からシャットダウンまで本体とカメラ(DC12V)に電源供給       電源電圧     DC9~36V (カメラに電源を供給する場合: DC12~36V) DC12V電源アダプター付属       消費電力     8.3W(カメラ・記録媒体を除く)       動作温度範囲     本体: -20~60C 内蔵HDD: 0~50C       動作温度範囲     9の以下(結露不可)       外形寸法     135(W)×40(H)×90(D)mm       質量     赤外線リモートコントローラー、固定金具、入出力ケーブル、電源アダプター、                                                                                                                                                                                                                                                                                                                                                                                                                                                                                                                                                                                                                                                                                                                                                                                                                                                                                                                                                                                                                                                                                                                                                                                                                                                                                                                                                                                                                                                                                                                                                                              | ポストアラーム   | 10/20/30/40/50/60/70/80/90/100/110/120秒から選択                   |
| (10/20/30/40/50/60/70/80/90/100/110/120秒から選択)  スナップショット  リモコン操作でスナップショットを保存(JPEG)  再生  本体OSDメニュー 赤外線リモコンで操作 ※再生時は縁面が停止します。 バックアップ  SDHCカード、USBメモリー (AVIファイルで保存 WindowsPC用再生ソフトウェア付属) バッテリー 本体内蔵 電源断からシャットダウンまで本体とカメラ(DC12V)に電源供給 電源電圧 DC9~36V (カメラに電源を供給する場合: DC12~36V) DC12V電源アダプター付属 消費電力 8.3W(カメラ・記録媒体を除く) 動作温度範囲 本体:-20~60°C 内蔵HDD:0~50°C 動作温度範囲 90%以下(結露不可) 外形寸法 135(W)×40(H)×90(D)mm  質量 約370g (本体+HDD)  赤外線リモートコントローラー、固定金具、入出カケーブル、電源アダプター、                                                                                                                                                                                                                                                                                                                                                                                                                                                                                                                                                                                                                                                                                                                                                                                                                                                                                                                                                                                                                                                                                                                                                                                                                                                                                                                                                                                                                                                                                                                                                                                                                                                                       | OFF時間設定   | スイッチOFF/ 電源断から設定時間後にシャットダウン                                   |
| 再生         本体OSDメニュー 赤外線リモコンで操作 ※再生時は緑面が停止します。           パックアップ         SDHCカード、USBメモリー (AVIファイルで保存 WindowsPC用再生ソフトウェア付属)           パッテリー         本体内蔵 電源断からシャットダウンまで本体とカメラ(DC12V)に電源供給           電源電圧         DC9~36V (カメラに電源を供給する場合:DC12~36W DC12V電源アダプター付属           消費電力         8.3W(カメラ・記録媒体を除く)           動作温度範囲         本体: -20~60'C 内蔵HDD: 0~50'C           動作温度範囲         90%以下(結實不可)           外形寸法         135(W)×40(H)×90(D)mm           質量         約370g (本体+HDD)           付属品         赤外線リモートコントローラー、固定金具、入出力ケーブル、電源アダプター、                                                                                                                                                                                                                                                                                                                                                                                                                                                                                                                                                                                                                                                                                                                                                                                                                                                                                                                                                                                                                                                                                                                                                                                                                                                                                                                                                                                                                                                                                                                                                                                |           | (10/20/30/40/50/60/70/80/90/100/110/120秒から選択)                 |
| バックアップ    SDHCカード、USBメモリー (AVIファイルで保存 WindowsPC用再生ソフトウェア付属)     バッテリー    本体内蔵 電源断からシャットダウンまで本体とカメラ(DC12V)に電源供給     電源電圧    DC9~36V (カメラに電源を供給する場合: DC12~36V) DC12V電源アダプター付属     消費電力    8.3W(カメラ・記録媒体を除く)     動作温度範囲    本体: -20~60°C 内蔵HDD: 0~50°C     動作温度範囲    90%以下(結實不可)     外形寸法    135(W)×40(H)×90(D)mm     質 量    約370g (本体+HDD)     赤外線リモートコントローラー、固定金具、入出カケーブル、電源アダプター、                                                                                                                                                                                                                                                                                                                                                                                                                                                                                                                                                                                                                                                                                                                                                                                                                                                                                                                                                                                                                                                                                                                                                                                                                                                                                                                                                                                                                                                                                                                                                                                                                                                                                                                                          | スナップショット  | リモコン操作でスナップショットを保存(JPEG)                                      |
| バッテリー         本体内蔵         電源電圧         DC9~36V (カメラに電源を供給する場合: DC12~36V) DC12V電源アダプター付属           消費電力         8.3W(カメラ・記録媒体を除く)           動作温度範囲         本体: -20~60°C 内蔵HDD: 0~50°C           動作湿度範囲         90%以下(結露不可)           外形寸法         135(W)×40(H)×90(D)mm           質量         約370g (本体+HDD)           付属品         赤外線リモートコントローラー、固定金具、入出カケーブル、電源アダプター、                                                                                                                                                                                                                                                                                                                                                                                                                                                                                                                                                                                                                                                                                                                                                                                                                                                                                                                                                                                                                                                                                                                                                                                                                                                                                                                                                                                                                                                                                                                                                                                                                                                                                                                                                     | 再 生       | 本体OSDメニュー 赤外線リモコンで操作 ※再生時は録画が停止します。                           |
| 電源電圧 DC9~36V (カメラに電源を供給する場合: DC12~36V DC12V電源アダプター付属<br>消費電力 8.3W(カメラ・記録媒体を除く)<br>動作温度範囲 本体:-20~60°C 内蔵HDD:0~50°C<br>動作温度範囲 90%以下(結露不可)<br>外形寸法 135(W)×40(H)×90(D)mm<br>質 量 約370g (本体+HDD)<br>赤外線リモートコントローラー、固定金具、入出カケーブル、電源アダプター、                                                                                                                                                                                                                                                                                                                                                                                                                                                                                                                                                                                                                                                                                                                                                                                                                                                                                                                                                                                                                                                                                                                                                                                                                                                                                                                                                                                                                                                                                                                                                                                                                                                                                                                                                                                                                                                                                        | バックアップ    | SDHCカード、USBメモリー (AVIファイルで保存 WindowsPC用再生ソフトウェア付属)             |
| <ul> <li>消費電力</li> <li>8.3W(カメラ・記録媒体を除く)</li> <li>動作温度範囲</li> <li>本体:-20~60°C 内蔵HDD:0~50°C</li> <li>動作湿度範囲</li> <li>90%以下(結露不可)</li> <li>外形寸法</li> <li>135(W)×40(H)×90(D)mm</li> <li>質量</li> <li>約370g (本体+HDD)</li> <li>付属品</li> <li>赤外線リモートコントローラー、固定金具、入出カケーブル、電源アダブター、</li> </ul>                                                                                                                                                                                                                                                                                                                                                                                                                                                                                                                                                                                                                                                                                                                                                                                                                                                                                                                                                                                                                                                                                                                                                                                                                                                                                                                                                                                                                                                                                                                                                                                                                                                                                                                                                                                                                                     | パッテリー     | 本体内蔵 電源断からシャットダウンまで本体とカメラ(DC12V)に電源供給                         |
| 動作温度範囲     本体:-20~60℃ 内蔵HDD:0~50℃       動作湿度範囲     90%以下(結露不可)       外形寸法     135(W)×40(H)×90(D)mm       質量     約370g (本体+HDD)       付属品     赤外線リモートコントローラー、固定金具、入出カケーブル、電源アダブター、                                                                                                                                                                                                                                                                                                                                                                                                                                                                                                                                                                                                                                                                                                                                                                                                                                                                                                                                                                                                                                                                                                                                                                                                                                                                                                                                                                                                                                                                                                                                                                                                                                                                                                                                                                                                                                                                                                                                         | 電源電圧      | DC9~36V (カメラに電源を供給する場合: DC12~36V) DC12V電源アダプター付属              |
| 動作湿度範囲     90%以下(結露不可)       外形寸法     135(W)×40(H)×90(D)mm       質量     約370g (本体+HDD)       付属品     赤外線リモートコントローラー、固定金具、入出カケーブル、電源アダプター、                                                                                                                                                                                                                                                                                                                                                                                                                                                                                                                                                                                                                                                                                                                                                                                                                                                                                                                                                                                                                                                                                                                                                                                                                                                                                                                                                                                                                                                                                                                                                                                                                                                                                                                                                                                                                                                                                                                                                                                 | 消費電力      | 8.3W(カメラ· 記録媒体を除く)                                            |
| 外形寸法                                                                                                                                                                                                                                                                                                                                                                                                                                                                                                                                                                                                                                                                                                                                                                                                                                                                                                                                                                                                                                                                                                                                                                                                                                                                                                                                                                                                                                                                                                                                                                                                                                                                                                                                                                                                                                                                                                                                                                                                                                                                                                                      | 動作温度範囲    | 本体:-20~60℃ 内蔵HDD:0~50℃                                        |
| 質量         約370g (本体+HDD)           赤外線リモートコントローラー、固定金具、入出力ケーブル、電源アダプター、                                                                                                                                                                                                                                                                                                                                                                                                                                                                                                                                                                                                                                                                                                                                                                                                                                                                                                                                                                                                                                                                                                                                                                                                                                                                                                                                                                                                                                                                                                                                                                                                                                                                                                                                                                                                                                                                                                                                                                                                                                                  | 動作湿度範囲    | 90%以下(結露不可)                                                   |
| 赤外線リモートコントローラー、固定金具、入出力ケーブル、電源アダプター、                                                                                                                                                                                                                                                                                                                                                                                                                                                                                                                                                                                                                                                                                                                                                                                                                                                                                                                                                                                                                                                                                                                                                                                                                                                                                                                                                                                                                                                                                                                                                                                                                                                                                                                                                                                                                                                                                                                                                                                                                                                                                      | 外形寸法      | 135(W)×40(H)×90(D)mm                                          |
| 付属品                                                                                                                                                                                                                                                                                                                                                                                                                                                                                                                                                                                                                                                                                                                                                                                                                                                                                                                                                                                                                                                                                                                                                                                                                                                                                                                                                                                                                                                                                                                                                                                                                                                                                                                                                                                                                                                                                                                                                                                                                                                                                                                       | 質 量       | 約370g (本体+HDD)                                                |
|                                                                                                                                                                                                                                                                                                                                                                                                                                                                                                                                                                                                                                                                                                                                                                                                                                                                                                                                                                                                                                                                                                                                                                                                                                                                                                                                                                                                                                                                                                                                                                                                                                                                                                                                                                                                                                                                                                                                                                                                                                                                                                                           | 付属品       | 赤外線リモートコントローラー、固定金具、入出力ケーブル、電源アダプター、                          |
|                                                                                                                                                                                                                                                                                                                                                                                                                                                                                                                                                                                                                                                                                                                                                                                                                                                                                                                                                                                                                                                                                                                                                                                                                                                                                                                                                                                                                                                                                                                                                                                                                                                                                                                                                                                                                                                                                                                                                                                                                                                                                                                           |           | ACケーブル、ソフトウェアCD、取扱説明書                                         |